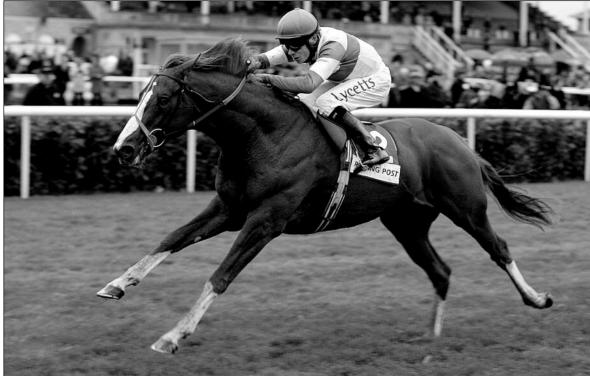

Crowded House: showed an impressive turn of foot to win Saturday's Racing Post Trophy

Crowded House's Doncaster triumph may not have been achieved in quite such spectacular style as that of Vaguely Noble 41 years earlier, but both won by reason of an impressive switch into overdrive that swiftly quelled all opposition. When a staying-bred two-year-old produces that kind of acceleration at Group 1 level, it is generally indicative of superior class.